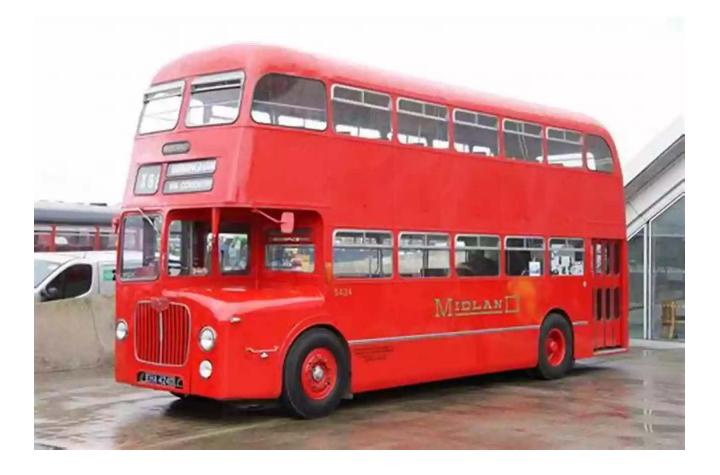

The story of Midland Red is well known in enthusiast circles, and those lucky enough to have experienced the company at its peak can well remember the fleet of nearly 2,000 bright red vehicles not only cheering up the industrial areas of the Black Country and the East Midlands but blending seamlessly with the bucolic charms of the Vale of Evesham, Warwickshire, Worcestershire and Shropshire. Regrettably, most images captured when the company was at its peak in the 1950s and 1960s were in monochrome and showed us nothing of the brightness that these buses brought to our lives.

Midland Red in Colour seeks to address this imbalance and bring forward an album of images in full colour to remind us of what we once had in our everyday lives. Delving into his own archives, as well as those of his contemporaries, author Bernard Warr offers a wonderfully nostalgic look back at this iconic company.